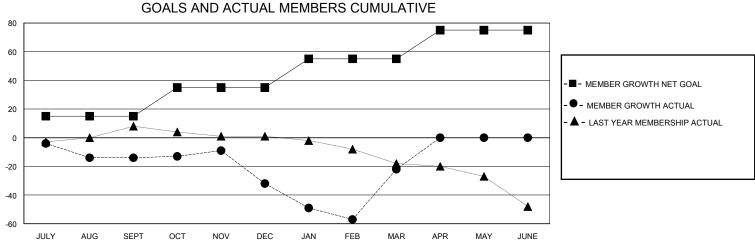

## District 3 E

Results as of: 3/31/2024

| GMT:                  |               | GMT CA    |               |                       |                       |                         |                                                    |  |
|-----------------------|---------------|-----------|---------------|-----------------------|-----------------------|-------------------------|----------------------------------------------------|--|
|                       | Club          | s         |               | Members               |                       |                         |                                                    |  |
| RESULTS FOR 2023-2024 |               |           |               | RESULTS FOR 2023-2024 |                       |                         |                                                    |  |
| QUARTER               | NEW CLUB GOAL | NEW CLUBS | DROPPED CLUBS | QUARTER MEMB          | ER GROWTH NET<br>GOAL | MEMBER GROWTH<br>ACTUAL | DROPPED<br>MEMBERS ACTUAL<br>(including transfers) |  |
| JULY/AUG/SEPT         | 0             | 0         | 0             | JULY/AUG/SEPT         | 15                    | 13                      | 27                                                 |  |
| OCT/NOV/DEC           | 1             | 0         | 2             | OCT/NOV/DEC           | 20                    | 21                      | 37                                                 |  |
| JAN/FEB/MAR           | 0             | 1         | 0             | JAN/FEB/MAR           | 20                    | 53                      | 42                                                 |  |
| APR/MAY/JUNE          | 0             | 0         | 0             | APR/MAY/JUNE          | 20                    | 0                       | 0                                                  |  |