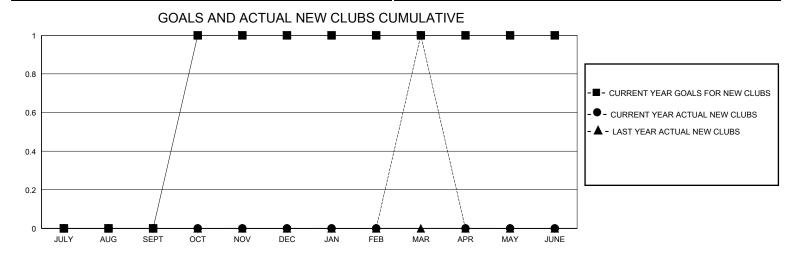

## District 3 E

Results as of: 3/31/2024

| GMT:                  |               | GMT CA    |               |                       |                       |                         |                                                    |  |
|-----------------------|---------------|-----------|---------------|-----------------------|-----------------------|-------------------------|----------------------------------------------------|--|
|                       | Club          | s         |               | Members               |                       |                         |                                                    |  |
| RESULTS FOR 2023-2024 |               |           |               | RESULTS FOR 2023-2024 |                       |                         |                                                    |  |
| QUARTER               | NEW CLUB GOAL | NEW CLUBS | DROPPED CLUBS | QUARTER MEMB          | ER GROWTH NET<br>GOAL | MEMBER GROWTH<br>ACTUAL | DROPPED<br>MEMBERS ACTUAL<br>(including transfers) |  |
| JULY/AUG/SEPT         | 0             | 0         | 0             | JULY/AUG/SEPT         | 15                    | 13                      | 27                                                 |  |
| OCT/NOV/DEC           | 1             | 0         | 2             | OCT/NOV/DEC           | 20                    | 21                      | 37                                                 |  |
| JAN/FEB/MAR           | 0             | 1         | 0             | JAN/FEB/MAR           | 20                    | 53                      | 42                                                 |  |
| APR/MAY/JUNE          | 0             | 0         | 0             | APR/MAY/JUNE          | 20                    | 0                       | 0                                                  |  |